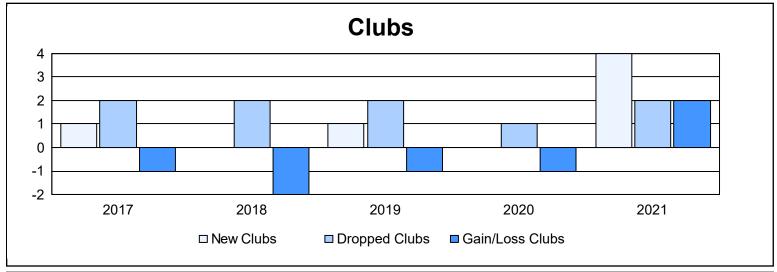

District 14 A As of June 2021 Cumulative

| Year      | New<br>Clubs | Dropped<br>Clubs | Gain/<br>Loss<br>Clubs | New<br>Members | Charter<br>Members | Reinstate<br>Members | Transfer<br>Members | Total<br>Member<br>Added | Total<br>Members<br>Dropped | Gain/<br>Loss<br>Members |
|-----------|--------------|------------------|------------------------|----------------|--------------------|----------------------|---------------------|--------------------------|-----------------------------|--------------------------|
| 2016-2017 | 1            | 2                | -1                     | 138            | 33                 | 5                    | 8                   | 184                      | 223                         | -39                      |
| 2017-2018 | 0            | 2                | -2                     | 151            | 10                 | 2                    | 3                   | 166                      | 271                         | -105                     |
| 2018-2019 | 1            | 2                | -1                     | 91             | 29                 | 15                   | 2                   | 137                      | 129                         | 8                        |
| 2019-2020 | 0            | 1                | -1                     | 123            | 3                  | 0                    | 4                   | 130                      | 178                         | -48                      |
| 2020-2021 | 4            | 2                | 2                      | 43             | 141                | 9                    | 8                   | 201                      | 220                         | -19                      |
| Average   | 1            | 2                | -1                     | 109            | 43                 | 6                    | 5                   | 164                      | 204                         | -41                      |