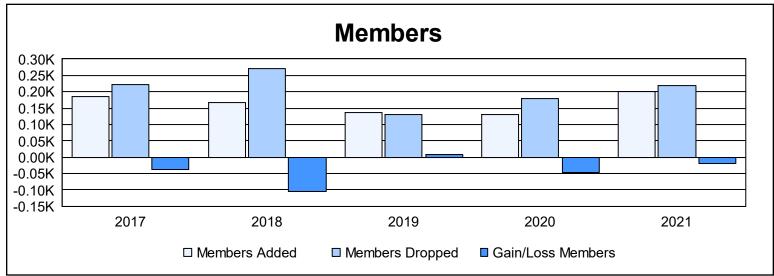

District 14 A As of June 2021 Cumulative

| Year      | New<br>Clubs | Dropped<br>Clubs | Gain/<br>Loss<br>Clubs | New<br>Members | Charter<br>Members | Reinstate<br>Members | Transfer<br>Members | Total<br>Member<br>Added | Total<br>Members<br>Dropped | Gain/<br>Loss<br>Members |
|-----------|--------------|------------------|------------------------|----------------|--------------------|----------------------|---------------------|--------------------------|-----------------------------|--------------------------|
| 2016-2017 | 1            | 2                | -1                     | 138            | 33                 | 5                    | 8                   | 184                      | 223                         | -39                      |
| 2017-2018 | 0            | 2                | -2                     | 151            | 10                 | 2                    | 3                   | 166                      | 271                         | -105                     |
| 2018-2019 | 1            | 2                | -1                     | 91             | 29                 | 15                   | 2                   | 137                      | 129                         | 8                        |
| 2019-2020 | 0            | 1                | -1                     | 123            | 3                  | 0                    | 4                   | 130                      | 178                         | -48                      |
| 2020-2021 | 4            | 2                | 2                      | 43             | 141                | 9                    | 8                   | 201                      | 220                         | -19                      |
| Average   | 1            | 2                | -1                     | 109            | 43                 | 6                    | 5                   | 164                      | 204                         | -41                      |